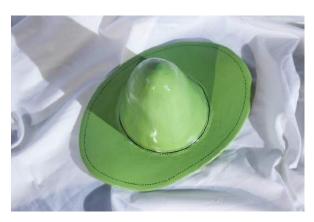

# SOLOMON'S HAT

CERAMIC SCULPTURE Size (approx): 30cm x 20cm x 20cm Material: Stoneware clay with underglaze and an enamel paint finish Price: £125

### **ILLUSTRATION**

Size: A1 Material: Giclée printed on IFA15 soft white cotton paper Price: £250 (unframed)