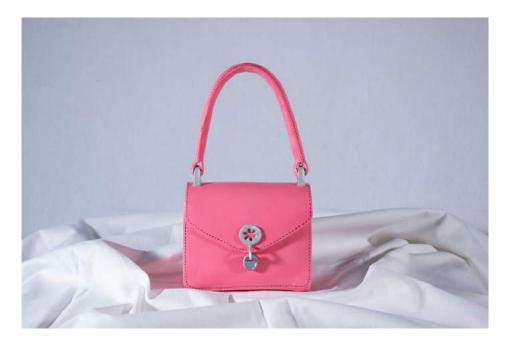

# MINA'S HANDBAG

CERAMIC SCULPTURE Size (approx): 15cm x 20cm x 10cm Material: Stoneware clay with underglaze and an enamel paint finish Price: £450