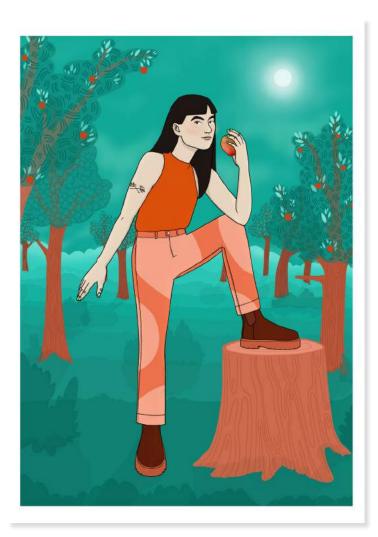

# VIVIENNE'S APPLE

CERAMIC SCULPTURE Size (approx): 21cm x 21cm x 24cm Material: Stoneware clay with underglaze and an enamel paint finish Price: £250