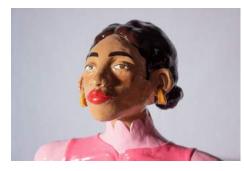

# MINA

CERAMIC BUST Size (approx): 32cm x 30cm x 16cm Material: Stoneware clay with underglaze and an enamel paint finish Price: £695