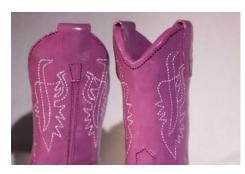

# MAX'S BOOTS

CERAMIC SCULPTURE Size (approx): cm x 30cm x 14cm Material: Stoneware clay with underglaze and an enamel paint finish Price: £550

### **ILLUSTRATION**

Size: A1 Material: Giclée printed on IFA15 soft white cotton paper Price: £250 (unframed)