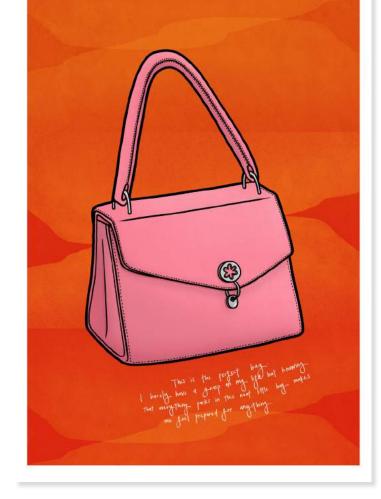

# MINA'S HANDBAG

CERAMIC SCULPTURE Size (approx): 15cm x 20cm x 10cm Material: Stoneware clay with underglaze and an enamel paint finish Price: £450

#### **ILLUSTRATION**

Size: A1 Material: Giclée printed on IFA15 soft white cotton paper Price: £250 (unframed)