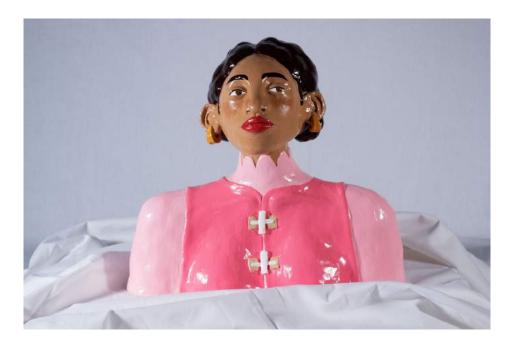

# MINA

CERAMIC BUST Size (approx): 32cm x 30cm x 16cm Material: Stoneware clay with underglaze and an enamel paint finish Price: £695