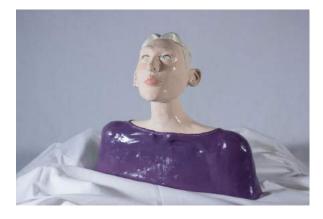

# VIVIENNE

CERAMIC BUST Size (approx): 26cm x 27cm x 13cm Material: Stoneware clay with underglaze and an enamel paint finish Price: £695