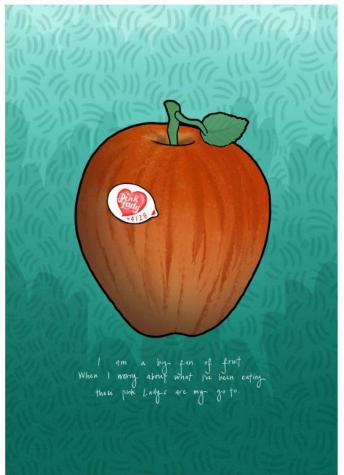

# VIVIENNE'S APPLE

CERAMIC SCULPTURE Size (approx): 21cm x 21cm x 24cm Material: Stoneware clay with underglaze and an enamel paint finish Price: £250

### ILLUSTRATION

Size: A1 Material: Giclée printed on IFA15 soft white cotton paper Price: £250 (unframed)