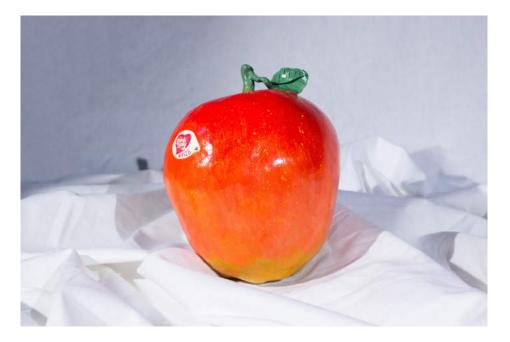

# VIVIENNE'S APPLE

CERAMIC SCULPTURE Size (approx): 21cm x 21cm x 24cm Material: Stoneware clay with underglaze and an enamel paint finish Price: £250

### ILLUSTRATION

Size: A1 Material: Giclée printed on IFA15 soft white cotton paper Price: £250 (unframed)