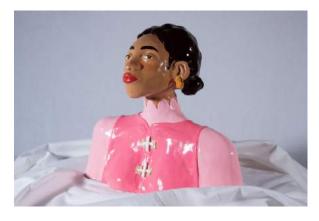

# MINA

CERAMIC BUST Size (approx): 32cm x 30cm x 16cm Material: Stoneware clay with underglaze and an enamel paint finish Price: £695