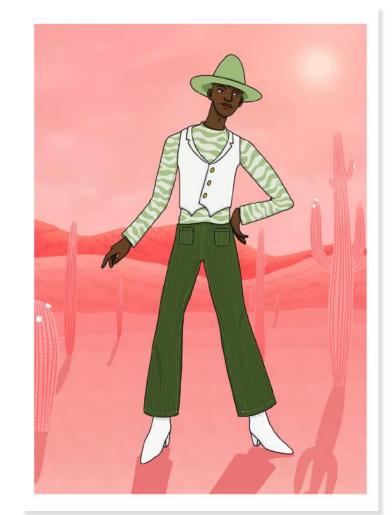

# JOHNNY

CERAMIC BUST Size (approx): 31cm x 29cm x 14cm Material: Stoneware clay with underglaze and an enamel paint finish Price: £695

Size: A1 Material: Giclée printed on IFA15 soft white cotton paper Price: £250 (unframed)