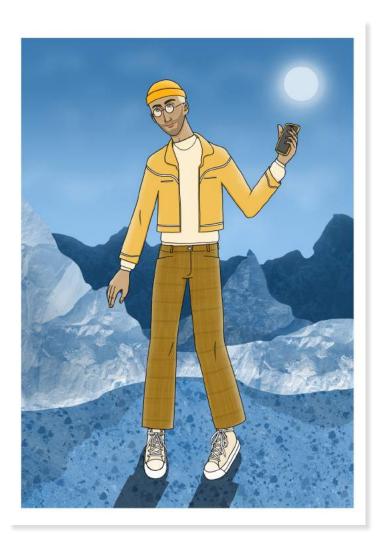

# JOHNNY

CERAMIC BUST Size (approx): 31cm x 29cm x 14cm Material: Stoneware clay with underglaze and an enamel paint finish Price: £695

Size: A1 Material: Giclée printed on IFA15 soft white cotton paper Price: £250 (unframed)

# JOHNNY'S PHONE

CERAMIC SCULPTURE Size (approx): 10cm x 16cm x 1.5cm Material: Stoneware clay with underglaze and an enamel paint finish Price: £180