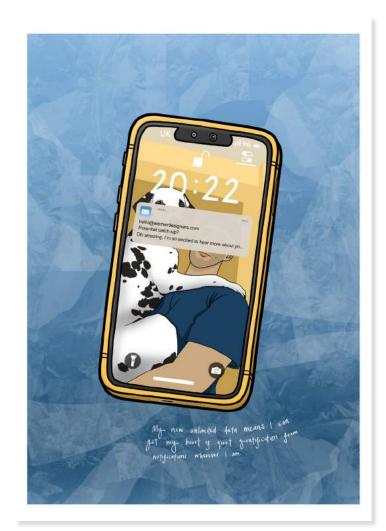

# JOHNNY'S PHONE

CERAMIC SCULPTURE Size (approx): 10cm x 16cm x 1.5cm Material: Stoneware clay with underglaze and an enamel paint finish Price: £180

# ILLUSTRATION

Size: A1 Material: Giclée printed on IFA15 soft white cotton paper Price: £250 (unframed)