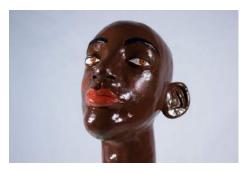

# JOHNNY

CERAMIC BUST Size (approx): 31cm x 29cm x 14cm Material: Stoneware clay with underglaze and an enamel paint finish Price: £695

Size: A1 Material: Giclée printed on IFA15 soft white cotton paper Price: £250 (unframed)