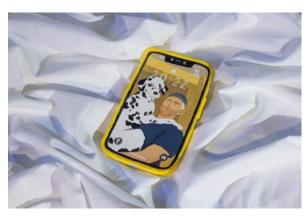

# JOHNNY'S PHONE

CERAMIC SCULPTURE Size (approx): 10cm x 16cm x 1.5cm Material: Stoneware clay with underglaze and an enamel paint finish Price: £180

# ILLUSTRATION

Size: A1 Material: Giclée printed on IFA15 soft white cotton paper Price: £250 (unframed)