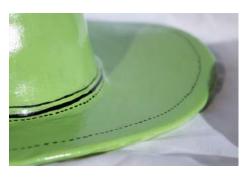

# SOLOMON'S HAT

CERAMIC SCULPTURE Size (approx): 30cm x 20cm x 20cm Material: Stoneware clay with underglaze and an enamel paint finish Price: £125

### **ILLUSTRATION**

Size: A1 Material: Giclée printed on IFA15 soft white cotton paper Price: £250 (unframed)