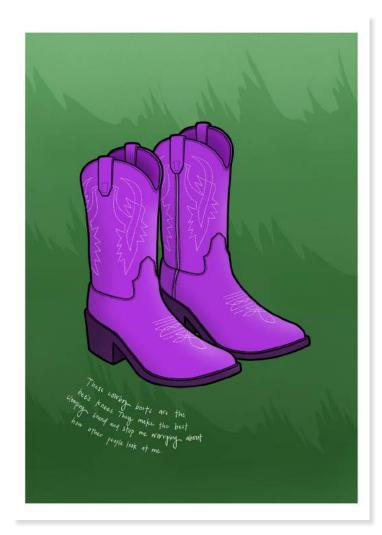

# MAX'S BOOTS

CERAMIC SCULPTURE Size (approx): cm x 30cm x 14cm Material: Stoneware clay with underglaze and an enamel paint finish Price: £550

### **ILLUSTRATION**

Size: A1 Material: Giclée printed on IFA15 soft white cotton paper Price: £250 (unframed)