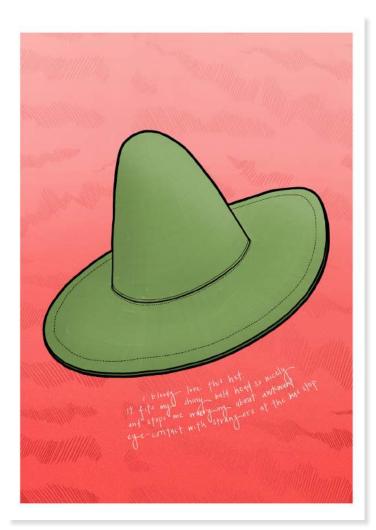

# SOLOMON'S HAT

CERAMIC SCULPTURE Size (approx): 30cm x 20cm x 20cm Material: Stoneware clay with underglaze and an enamel paint finish Price: £125

### **ILLUSTRATION**

Size: A1 Material: Giclée printed on IFA15 soft white cotton paper Price: £250 (unframed)