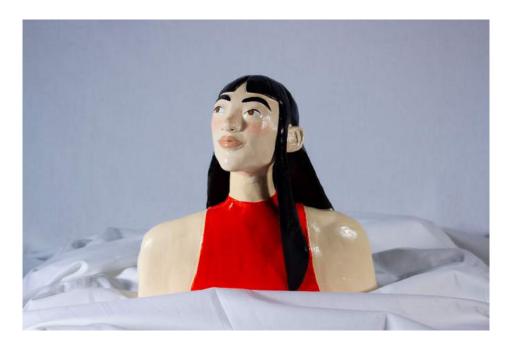

# MINA

CERAMIC BUST Size (approx): 32cm x 30cm x 16cm Material: Stoneware clay with underglaze and an enamel paint finish Price: £695