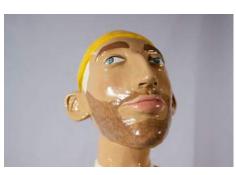

# JOHNNY

CERAMIC BUST Size (approx): 31cm x 29cm x 14cm Material: Stoneware clay with underglaze and an enamel paint finish Price: £695

Size: A1 Material: Giclée printed on IFA15 soft white cotton paper Price: £250 (unframed)