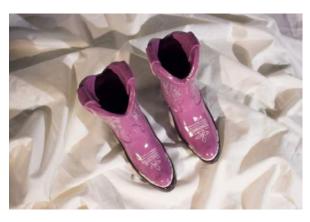

# MAX'S BOOTS

CERAMIC SCULPTURE Size (approx): cm x 30cm x 14cm Material: Stoneware clay with underglaze and an enamel paint finish Price: £550