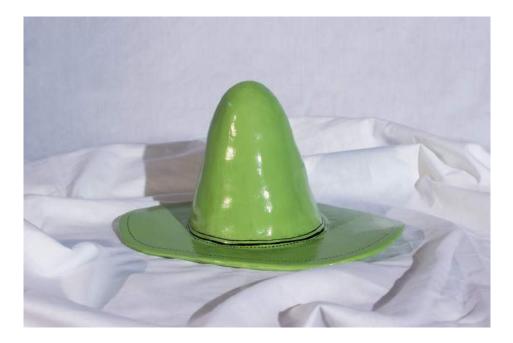

# SOLOMON'S HAT

CERAMIC SCULPTURE Size (approx): 30cm x 20cm x 20cm Material: Stoneware clay with underglaze and an enamel paint finish Price: £125

### **ILLUSTRATION**

Size: A1 Material: Giclée printed on IFA15 soft white cotton paper Price: £250 (unframed)