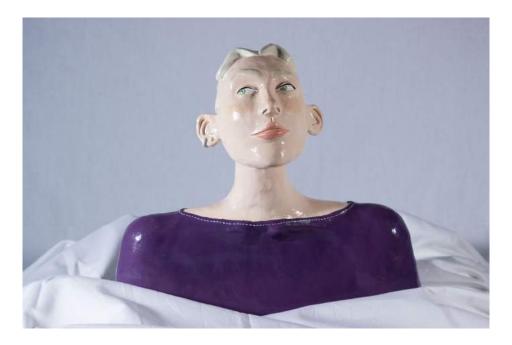

# VIVIENNE

CERAMIC BUST Size (approx): 26cm x 27cm x 13cm Material: Stoneware clay with underglaze and an enamel paint finish Price: £695