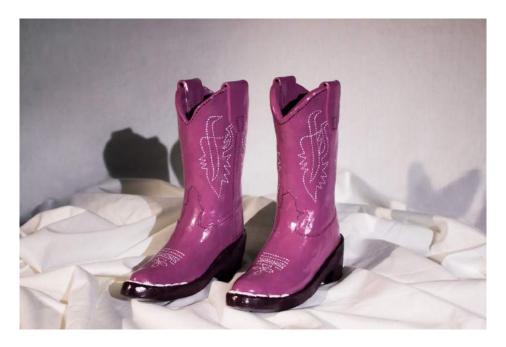

# MAX'S BOOTS

CERAMIC SCULPTURE Size (approx): cm x 30cm x 14cm Material: Stoneware clay with underglaze and an enamel paint finish Price: £550