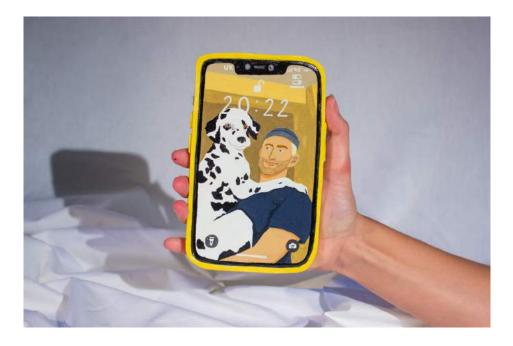

# JOHNNY'S PHONE

CERAMIC SCULPTURE Size (approx): 10cm x 16cm x 1.5cm Material: Stoneware clay with underglaze and an enamel paint finish Price: £180

# ILLUSTRATION

Size: A1 Material: Giclée printed on IFA15 soft white cotton paper Price: £250 (unframed)