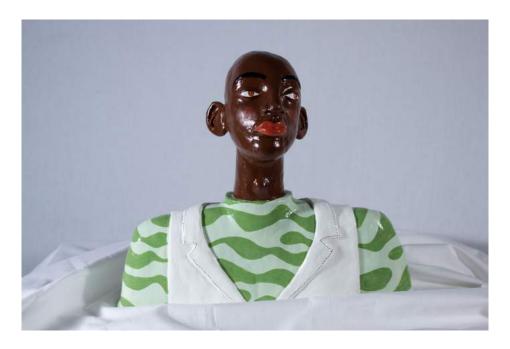

# JOHNNY

CERAMIC BUST Size (approx): 31cm x 29cm x 14cm Material: Stoneware clay with underglaze and an enamel paint finish Price: £695

Size: A1 Material: Giclée printed on IFA15 soft white cotton paper Price: £250 (unframed)