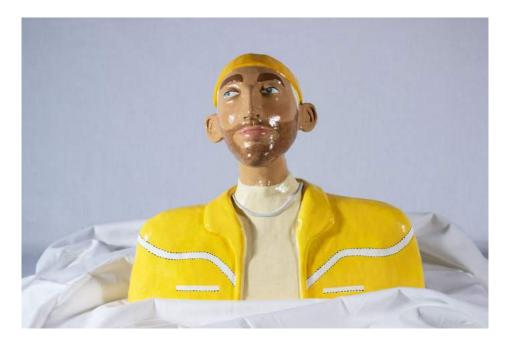

# JOHNNY

CERAMIC BUST Size (approx): 31cm x 29cm x 14cm Material: Stoneware clay with underglaze and an enamel paint finish Price: £695

Size: A1 Material: Giclée printed on IFA15 soft white cotton paper Price: £250 (unframed)