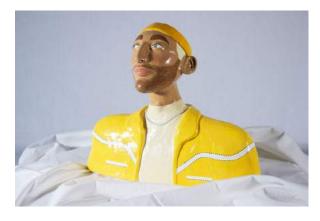

# JOHNNY

CERAMIC BUST Size (approx): 31cm x 29cm x 14cm Material: Stoneware clay with underglaze and an enamel paint finish Price: £695

Size: A1 Material: Giclée printed on IFA15 soft white cotton paper Price: £250 (unframed)