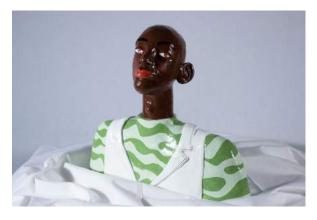

# JOHNNY

CERAMIC BUST Size (approx): 31cm x 29cm x 14cm Material: Stoneware clay with underglaze and an enamel paint finish Price: £695

Size: A1 Material: Giclée printed on IFA15 soft white cotton paper Price: £250 (unframed)