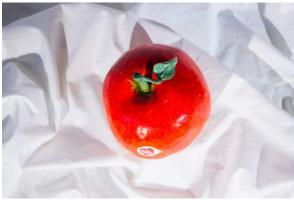

# VIVIENNE'S APPLE

CERAMIC SCULPTURE Size (approx): 21cm x 21cm x 24cm Material: Stoneware clay with underglaze and an enamel paint finish Price: £250

### ILLUSTRATION

Size: A1 Material: Giclée printed on IFA15 soft white cotton paper Price: £250 (unframed)